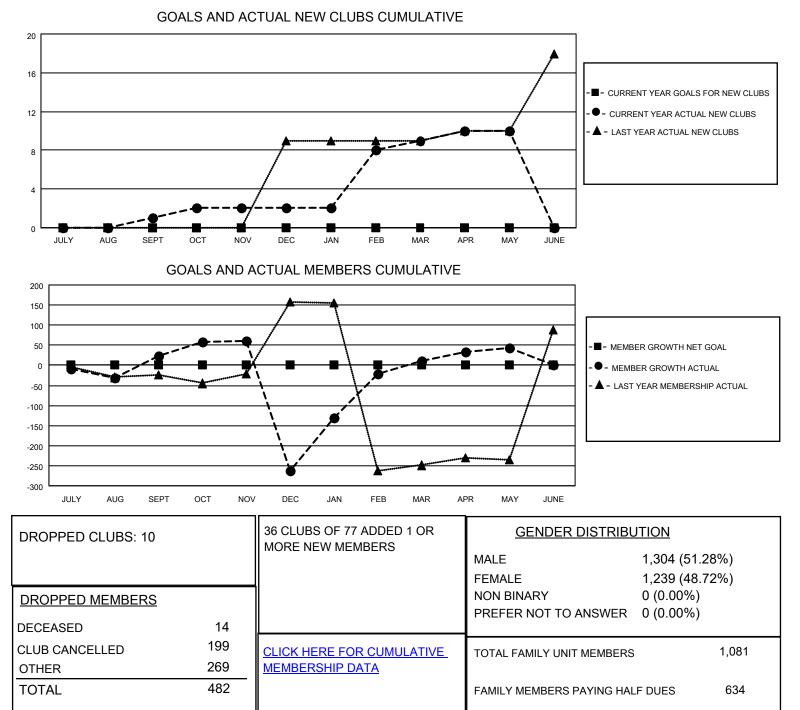

## LOCATION PHILIPPINES

District 301 E

Results as of: 5/31/2022

| Clubs                 |               |           |               | Members               |                        |                         |                                                    |
|-----------------------|---------------|-----------|---------------|-----------------------|------------------------|-------------------------|----------------------------------------------------|
| RESULTS FOR 2021-2022 |               |           |               | RESULTS FOR 2021-2022 |                        |                         |                                                    |
| QUARTER               | NEW CLUB GOAL | NEW CLUBS | DROPPED CLUBS | QUARTER MEM           | BER GROWTH NET<br>GOAL | MEMBER GROWTH<br>ACTUAL | DROPPED<br>MEMBERS ACTUAL<br>(including transfers) |
| JULY/AUG/SEPT         | 0             | 1         | 1             | JULY/AUG/SEPT         | 0                      | 73                      | 45                                                 |
| OCT/NOV/DEC           | 0             | 1         | 9             | OCT/NOV/DEC           | 0                      | 50                      | 335                                                |
| JAN/FEB/MAR           | 0             | 7         | 0             | JAN/FEB/MAR           | 0                      | 352                     | 56                                                 |
| APR/MAY/JUNE          | 0             | 1         | 0             | APR/MAY/JUNE          | 0                      | 83                      | 46                                                 |